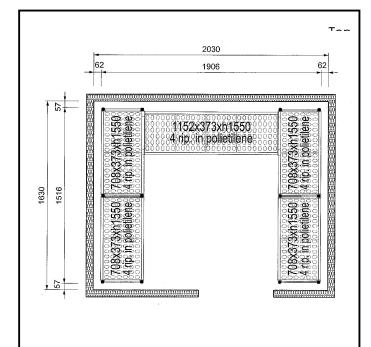

### Item No.

4-level shelving set. Designed for corner installation along the sides of the cold room. Louvered sectional polyethylene shelves (depth=373mm). Aluminium (20 micron) side uprights (height=1550mm). Adjustable feet.

### **Key Information:**

External dimensions, Width:

137096 (CRS2016)708 mmExternal dimensions, Depth:373 mmExternal dimensions, Height:1550 mmMax loading weight:3000 kgNet weight:75 kgUprights2