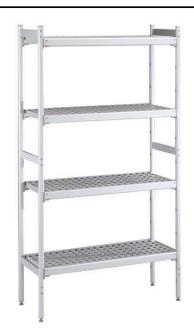

137096 (CRS2016)

Shelving set, composed of aluminium uprights and 4 polyethylene louvered shelves, for 2030x1630 mm cold rooms

### Item No.

4-level shelving set. Designed for corner installation along the sides of the cold room. Louvered sectional polyethylene shelves (depth=373mm). Aluminium (20 micron) side uprights (height=1550mm). Adjustable feet.

#### Construction

- Uprights and shelf frames constructed entirely in anodized aluminium (20 micron).
- 4 tiers.
- Shelves made by section of polyethylene tablets.
- Sectional polyethylene shelves are dishwasher safe.